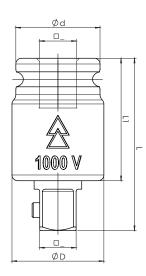

| ADAPTER | SQUARE | d<br>(mm) | D<br>(mm) | L<br>(mm) | L1<br>(mm) | Nm  |
|---------|--------|-----------|-----------|-----------|------------|-----|
| SI00    | 1/4"   | 16        | 19        | 39        | 30         | 30  |
| SI11    | 3/8"   | 22        | 24        | 45        | 32         | 110 |
| SI44    | 1/2"   | 30        | 30        | 55        | 37         | 220 |