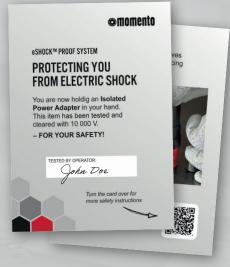

#### EXPERIENCE THE PEACE OF MIND THAT COMES WITH USING MOMENTO'S ISOLATED POWER ADAPTERS. – THE SAFEST CHOICE.

This quality approval comes with every individual isolated power adapter. Scan the QR code to watch a tutorial on how to replace a gap cover.