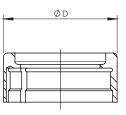

| GAP COVER    | A/F   | D<br>(mm) |
|--------------|-------|-----------|
| GCS100-5-8   | 5-8   | 22        |
| GCSI00-10    | 10    | 22        |
| GCSI00-12    | 12    | 25        |
| GCSI00-13    | 13    | 26        |
| GCSI11-6-12  | 6-12  | 28        |
| GCSI11-13-14 | 13-14 | 29        |
| GCSI11-15    | 15    | 30        |
| GCSI11-16    | 16    | 31        |
| GCSI11-17    | 17    | 32        |
| GCSI11-19    | 19    | 35        |
| GCSI44-6-14  | 6-14  | 32        |
| GCSI44-15-19 | 15-19 | 37        |
| GCSI44-21    | 21    | 38        |
| GCSI44-22    | 22    | 40        |