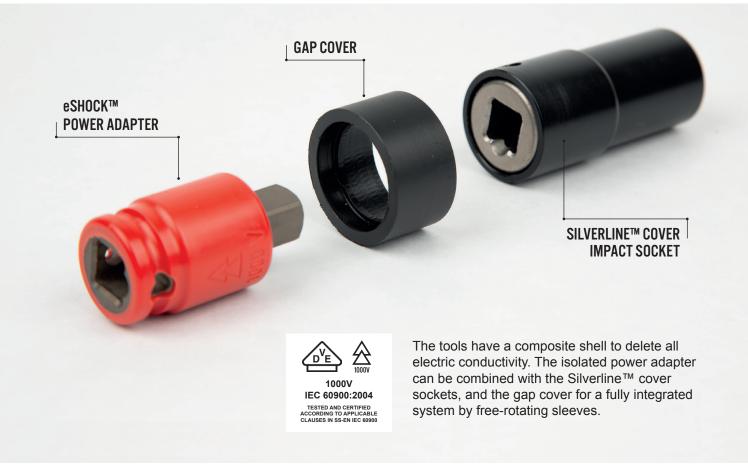

### MOMENTO ISOLATED POWER ADAPTERS

SAFETY AND Protection @ Work

Momento's eShock<sup>™</sup> Insulated/Isolated Adapters provide protection against electrostatic discharge up to 1000V, reducing risks associated with high currents, live components, short-circuits, and grounding with tools.

### SAFETY

Each individual adapter is tested in-house and comes with a signed certificate.

By combining our isolated adapters with our silverline impact socket, you can ensure that you have the protection you need to work safely and effectively.